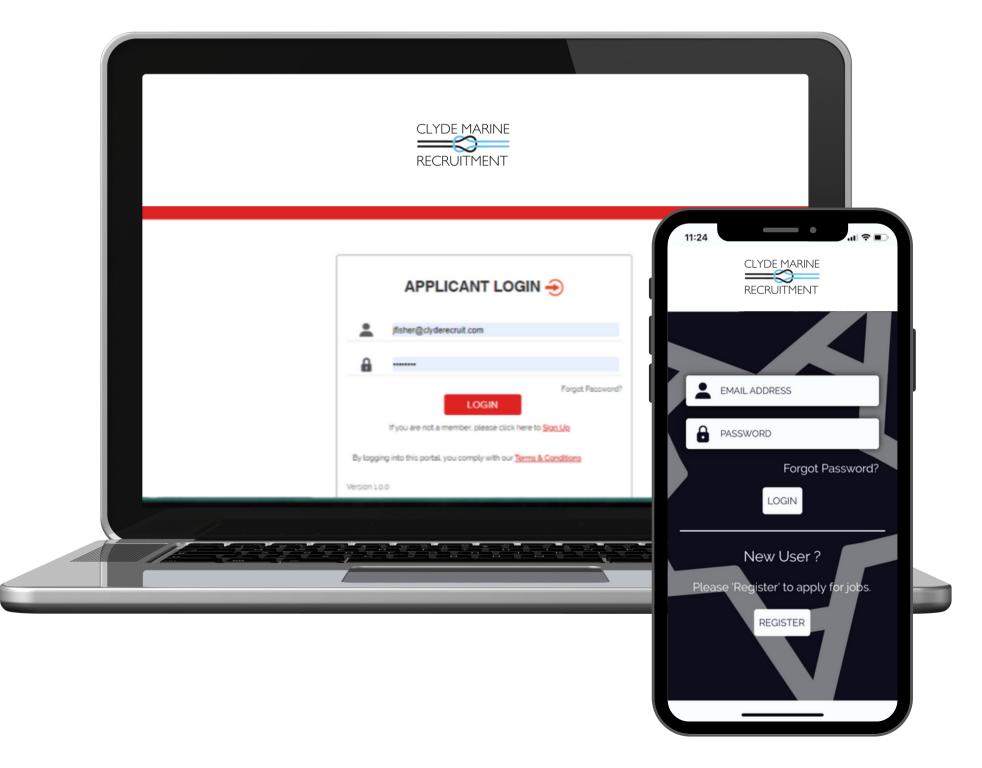

# HOW TO CREATE A DIGITAL PROFILE

The recruitment team will send you a URL to set up your digital profile. Simply register, confirm your email address and log in using the log in credentials provided. You can change your password to something more memorable in 'settings' after your first log in.

If you are using the app, your recruitment team will send you a company corporate code which you will need to access the system.

Once you have registered please upload information into your digital profile.