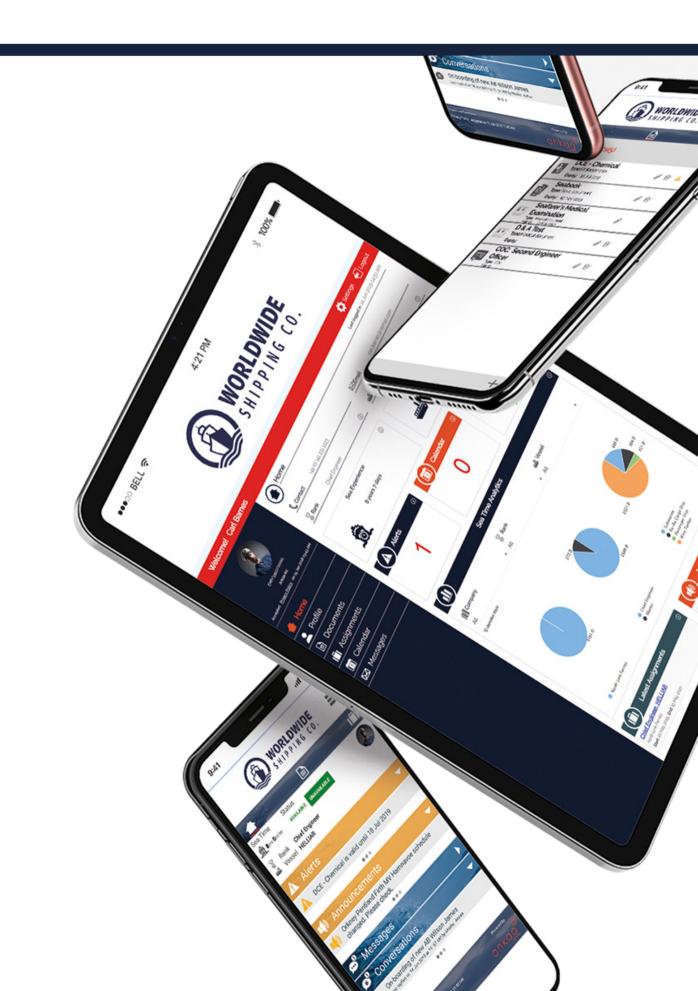

# NAVIGATING THE SYSTEM

The homepage gives you a quick view of important areas you should check regularly. Access the different areas by using the menu shortcuts on the left.

#### **PROFILE - Personal Details**

Complete all sections and remember to click Save when you finish. Please include a photo to help us recognise you!

#### DOCUMENTS

Add your certificates, medical, travel documents etc. You can add a JPG or PDF of your certificate or take a photo and upload. Bear in mind, you'll not be able to apply to jobs unless your profile meets the minimum certification so add all your documents, not just the ones you think are essential!

#### ASSIGNMENTS

Add your sea service history. We are keen to see the **Description** on each trip: cargo, trading areas, restricted horsepower, challenges and achievements, customer service specialty etc. It is your unique experience that employers are most interested in!

#### MESSAGES

Your personal Inbox where you will receive information with regards to your applications and messages from the recruitment team.

## SEA TIME ANALYTICS

Sea Time Analytics can be viewed by logging into the web portal at the bottom of your home page.

As you enter your sea service history into the Assignments section you will see your analytics develop.

View by Time in Rank, Time in Company, Time on Vessel with filters available to look further into the data.

A useful tool for any seafarer.