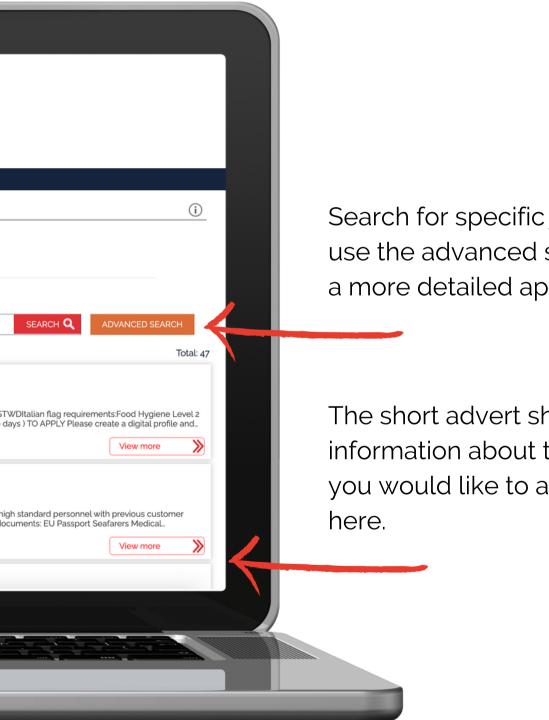

Search for specific jobs or use the advanced search for a more detailed approach.

The short advert shows brief information about the job, if you would like to apply click