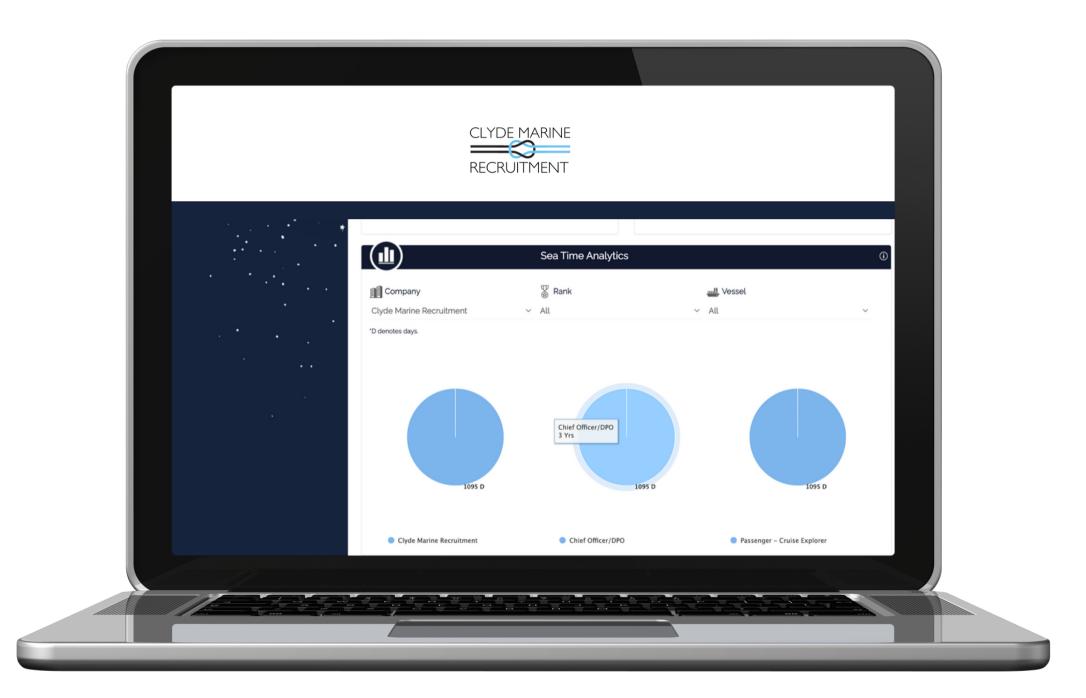

## SEA TIME ANALYTICS

Sea Time Analytics can be viewed by logging into the web portal at the bottom of your home page.

As you enter your sea service history into the Assignments section you will see your analytics develop.

View by Time in Rank, Time in Company, Time on Vessel with filters available to look further into the data.

A useful tool for any seafarer.