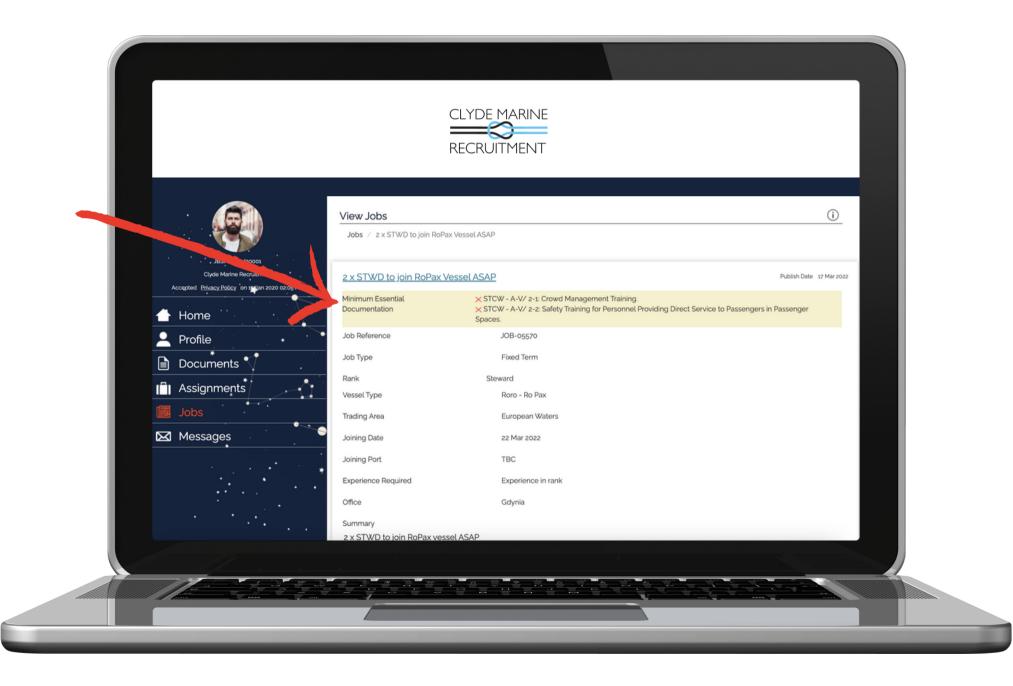

# **APPLYING FOR JOBS**

Each job has set minimum criteria, uploading all valid documentation is essential in order to apply for jobs. If your profile does not meet this minimum criteria you will not be able to apply for the job.