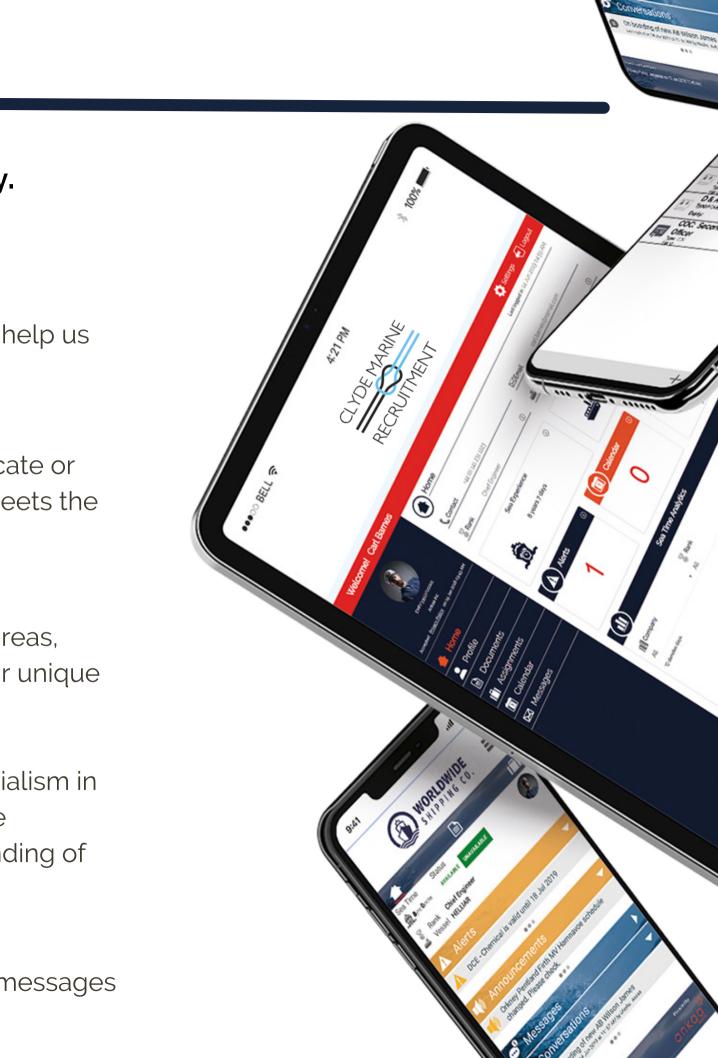

# NAVIGATING THE SYSTEM

The homepage gives you a quick view of important areas you should check regularly. Access the different areas by using the menu shortcuts on the left.

#### **PROFILE - Personal Details**

Complete all sections and remember to click Save when you finish. Please include a photo to help us recognise you!

#### DOCUMENTS

Add your certificates, medical, travel documents etc. You can add a JPG or PDF of your certificate or take a photo and upload. Bear in mind, you'll not be able to apply to jobs unless your profile meets the minimum certification so add all your documents, not just the ones you think are essential!

#### ASSIGNMENTS

Add your sea service history. We are keen to see the **Description** on each trip: cargo, trading areas, restricted horsepower, challenges and achievements, customer service specialty etc. It is your unique experience that employers are most interested in!

If your specific rank is not featured, please select the closest rank and add a note of your specialism in the Description. When entering past temporary assignments, please put the ship owner as the employer, not the recruitment agency or offshore employer, as this will give a fuller understanding of your experience to prospective employers.

#### MESSAGES

Your personal Inbox where you will receive information with regards to your applications and messages from the recruitment team.