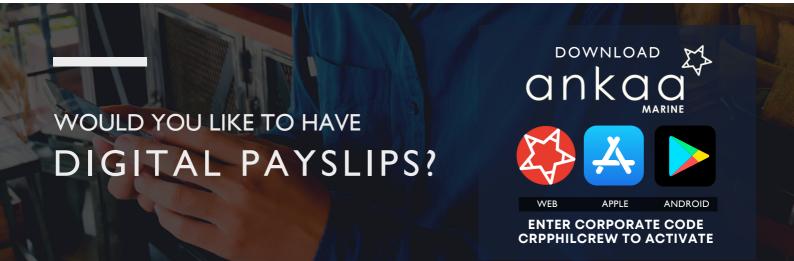

# VIEW YOUR PAYSLIPS ONLINE WITH ANKAA MARINE

We automatically copy your profile over to Ankaa Marine.

Ankaa Marine is the employee app where we send payslips digitally to your profile. You will need to download Ankaa Marine to view your payslips, or access Ankaa Marine via the web portal.

## DOWNLOAD THE APP

APP CORPORATE CODE

CRPPHILCREW