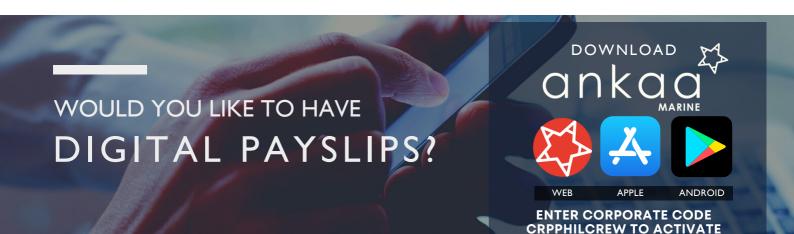

# VIEW YOUR PAYSLIPS ONLINE WITH ANKAA MARINE

We automatically copy your profile over to Ankaa Marine.

Ankaa Marine is the employee app where we send payslips digitally to your profile. You will need to download Ankaa Marine to view your payslips, or access Ankaa Marine via the web portal.

## DOWNLOAD THE APP

APP CORPORATE CODE

CRPPHILCREW