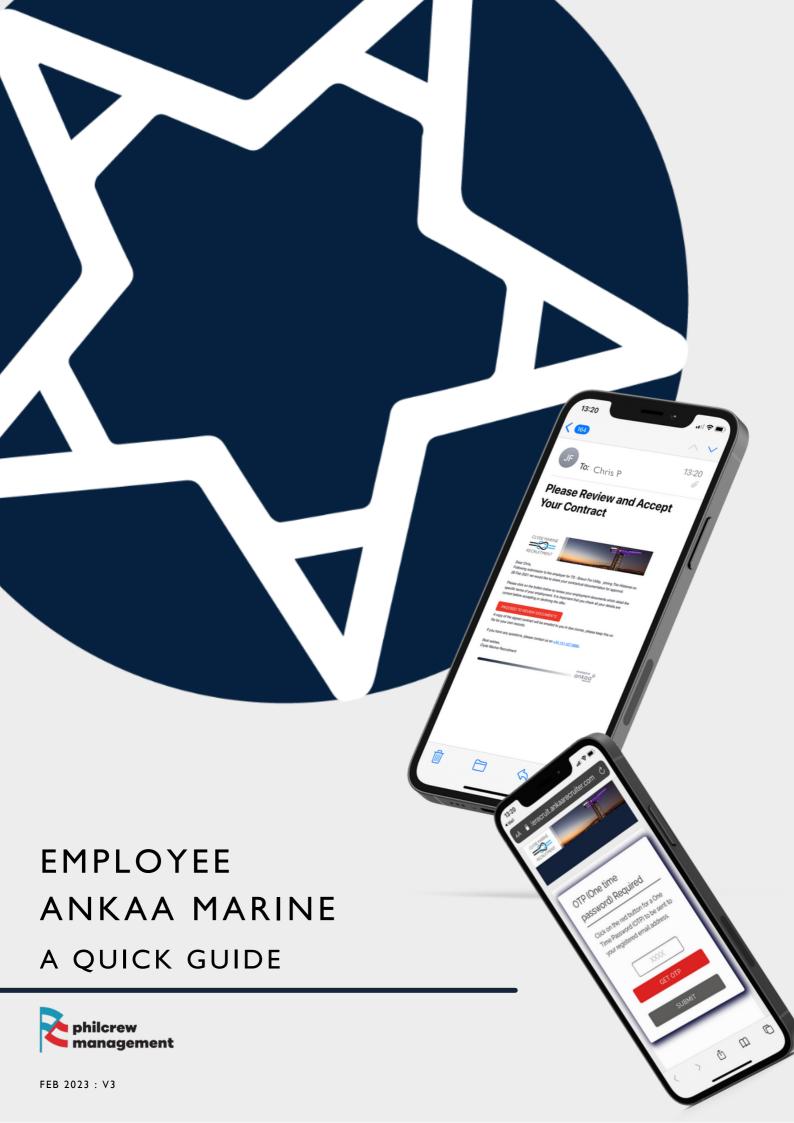

# TO ACCESS THE CONTRACTUAL DOCUMENTS

- You will receive an email, which contains a link to your contractual documentation from the respective employer, for review and acceptance.
- Click on the link and a web browser window will open with a pop-up box.
- Click 'Get OTP' this important security feature will send a four-digit code to your email, you need to enter this code into the pop-up box to gain access.

### **CONFIRM YOUR ACCEPTANCE**

- Click to Accept, or Decline your contractual documents.
- You will be required to request and enter another four-digit code, this is for security purposes.
- Once the four-digit code has been entered you will receive a confirmation screen to let you know that you have successfully signed your contracts.
- You may now close your browser window.