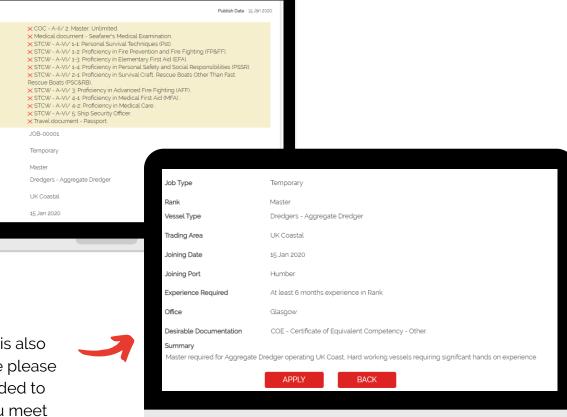

## **APPLY FOR JOBS**

Uploading all your valid documentation is essential, as each job advert has minimum criteria set.

If your profile does – not meet this minimum criteria you will not be able to apply for the job.

When you are sure your profile is ready, you have all the correct documents and your profile is complete then click Apply.

Desirable documentation is also detailed, if you have these please make sure they are uploaded to your profile. The more you meet our criteria the better!

Master - Dredger

Minimum Essential

Documentation

Job Reference

Job Type

Vessel Type

Trading Area

oining Date