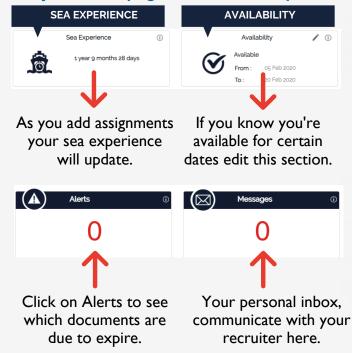

#### MESSAGES

Your personal Inbox. You will receive information on assignments, travels details or system updates here. You can also receive messages from Recruitment Consultants here. The portal homepage gives you an overview of important areas to check regularly. Access the different areas by using the menu shortcuts on the left.

#### On your home page there are four quick links.

ankaa RECRUITER

1.27 PM

RLOI

# SEA TIME ANALYTICS & MESSAGING

How long have you been at sea for? We're sure you know this, but could you easily tell us how long you were at sea in each rank or on a particular type of vessel?

Sometimes we are looking for specific experience which may not be highlighted by your current role. Sea time analytics, along with detail in your assignments is an ideal opportunity to demonstrate your experience in a simple way.

Your sea time analytics can be viewed by logging into the web portal and scrolling down your home page.

The messaging section is a key communication tool. In here you will find messages between you and Clyde Marine Recruitment.