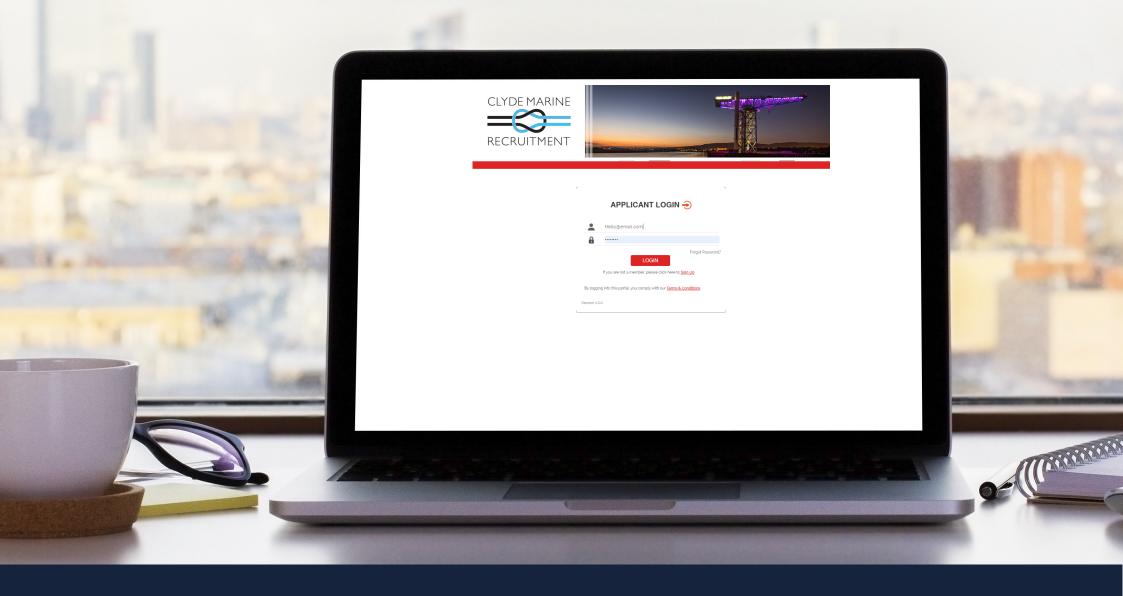

## REGISTER HERE

## PASSWORD POLICY

- MIN 8 CHARACTERS
- 1 CAPITAL LETTER
- 1 NUMBER
- 1 SPECIAL CHARACTER (!"#\$%&)

It's easy to register online on your computer or tablet, go to https://clyderecruit.ankaarecruiter.com/JobSeeker/Account/SignUp

Enter your email address and create a password, please make sure your password meets our password policy.

Once you have registered online you can start updating your profile. Remember we are using these instead of your CV so please make sure that you add lots of information into the following sections ;