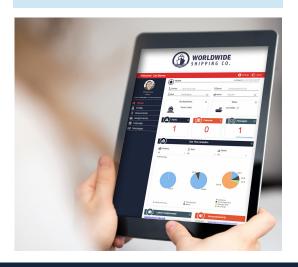

#### MESSAGES

Your personal Inbox. You will receive information on assignments, travels details or system updates here. You can also receive messages from Recruitment Consultants here. The portal homepage gives you an overview of important areas to check regularly. Access the different areas by using the menu shortcuts on the left.

#### On your home page there are four quick links.

ankaa RECRUITER

1.27 PM

RLOI