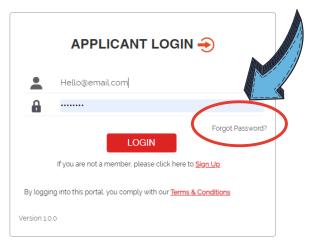

### FORGOT YOUR PASSWORD?

Click on the **Forgot Password** link on the log in page. This will send a link to your email, please note that once this has been sent your old password will no longer be valid.