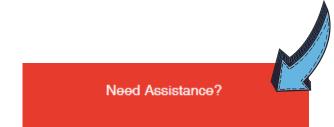

## **NEED MORE HELP?**

At the bottom left hand corner of your profile there's a link called Need Assistance - click here to view more FAQs.